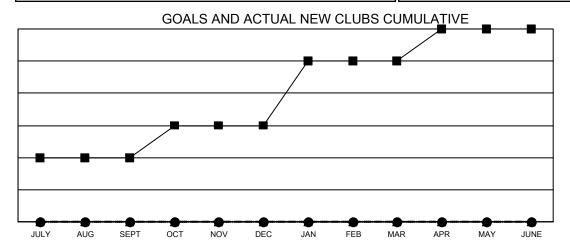

## GAT MONTHLY MEMBERSHIP PROGRESS REPORT

Results as of: 5/31/2022 LOCATION: KANSAS

| Multiple Distric | :t 1 |
|------------------|------|
|                  |      |

| Clubs                 |               |           | Members       |                       |                           |                         |                                              |
|-----------------------|---------------|-----------|---------------|-----------------------|---------------------------|-------------------------|----------------------------------------------|
| RESULTS FOR 2021-2022 |               |           |               | RESULTS FOR 2021-2022 |                           |                         |                                              |
| QUARTER               | NEW CLUB GOAL | NEW CLUBS | DROPPED CLUBS | QUARTER               | MEMBER GROWTH NET<br>GOAL | MEMBER GROWTH<br>ACTUAL | DROPPED MEMBERS ACTUAL (including transfers) |
| JULY/AUG/SEPT         | 2             | 0         | 1             | JULY/AUG/SE           | :PT 78                    | 97                      | 103                                          |
| OCT/NOV/DEC           | 1             | 0         | 1             | OCT/NOV/DE            | C 78                      | 143                     | 155                                          |
| JAN/FEB/MAR           | 2             | 0         | 0             | JAN/FEB/MAF           | 88                        | 110                     | 86                                           |
| APR/MAY/JUNE          | 1             | 0         | 0             | APR/MAY/JUN           | NE 78                     | 83                      | 60                                           |

- -■- CURRENT YEAR GOALS FOR NEW CLUBS
- ● CURRENT YEAR ACTUAL NEW CLUBS
- ▲ LAST YEAR ACTUAL NEW CLUBS