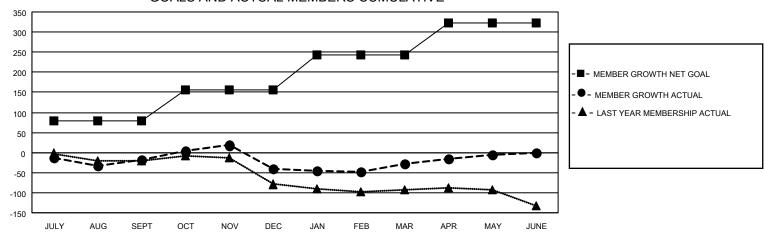

## GAT MONTHLY MEMBERSHIP PROGRESS REPORT

Results as of: 5/31/2022 LOCATION: KANSAS

| Multiple Distric | :t 1 |
|------------------|------|
|                  |      |

| Clubs                 |               |           | Members       |                       |                           |                         |                                              |
|-----------------------|---------------|-----------|---------------|-----------------------|---------------------------|-------------------------|----------------------------------------------|
| RESULTS FOR 2021-2022 |               |           |               | RESULTS FOR 2021-2022 |                           |                         |                                              |
| QUARTER               | NEW CLUB GOAL | NEW CLUBS | DROPPED CLUBS | QUARTER               | MEMBER GROWTH NET<br>GOAL | MEMBER GROWTH<br>ACTUAL | DROPPED MEMBERS ACTUAL (including transfers) |
| JULY/AUG/SEPT         | 2             | 0         | 1             | JULY/AUG/SE           | :PT 78                    | 97                      | 103                                          |
| OCT/NOV/DEC           | 1             | 0         | 1             | OCT/NOV/DE            | C 78                      | 143                     | 155                                          |
| JAN/FEB/MAR           | 2             | 0         | 0             | JAN/FEB/MAF           | 88                        | 110                     | 86                                           |
| APR/MAY/JUNE          | 1             | 0         | 0             | APR/MAY/JUN           | NE 78                     | 83                      | 60                                           |

## GOALS AND ACTUAL MEMBERS CUMULATIVE

| DROPPED CLUBS: 2 |     | 117 CLUBS OF 216 ADDED 1 OR<br>MORE NEW MEMBERS | GENDER DISTRIBUTION               | <u>DN</u><br>2,879 (67.50%) |
|------------------|-----|-------------------------------------------------|-----------------------------------|-----------------------------|
|                  |     |                                                 | ···· ·==                          | ` '                         |
|                  |     |                                                 | FEMALE                            | 1,385 (32.47%)              |
| DROPPED MEMBERS  |     |                                                 | NON BINARY                        | 0 (0.00%)                   |
| DECEASED         | 65  |                                                 | PREFER NOT TO ANSWER              | 1 (0.02%)                   |
| CLUB CANCELLED   | 5   |                                                 | TOTAL FAMILY UNIT MEMBERS         | 967                         |
| OTHER            | 334 | CLICK HERE FOR CUMULATIVE                       | TOTAL TAMILET ONLY MEMBERS        |                             |
| TOTAL            | 404 | MEMBERSHIP DATA                                 | FAMILY MEMBERS PAYING HAL<br>DUES | F 492                       |